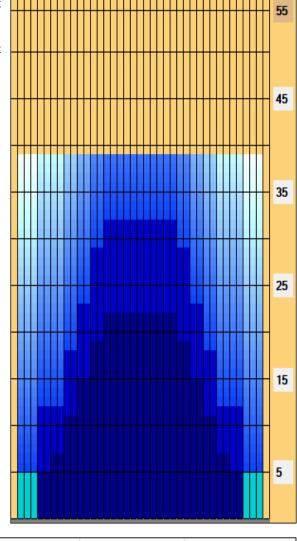

## HM Einzel (Samstag) 2023 39F

Oil Pattern Distance: 39 Feet **Reverse Brush Drop:** 39 Feet Oil Per Board: 40 uL **Forward Oil Total: Reverse Oil Total: Volume Oil Total:** 12 mL 8.72 mL 20.72 mL Forward Boards Crossed: 300 Boards Reverse Boards Crossed: 218 Boards **Total Boards Crossed:** 518 Boards