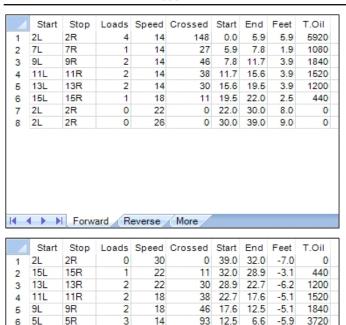

## HM Einzel (Samstag) 2023 39F

Oil Pattern Distance: 39 Feet **Reverse Brush Drop:** 39 Feet Oil Per Board: 40 uL **Forward Oil Total: Reverse Oil Total: Volume Oil Total:** 12 mL 8.72 mL 20.72 mL Forward Boards Crossed: 300 Boards Reverse Boards Crossed: 218 Boards **Total Boards Crossed:** 518 Boards