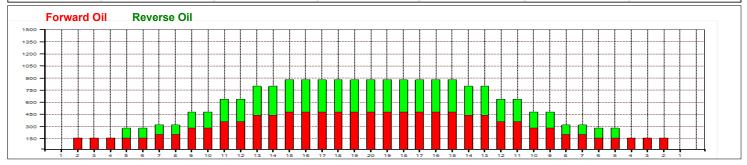

## HM Einzel (Samstag) 2023 39F

Oil Pattern Distance: 39 Feet **Reverse Brush Drop:** 39 Feet Oil Per Board: 40 uL **Forward Oil Total: Reverse Oil Total: Volume Oil Total:** 12 mL 8.72 mL 20.72 mL Forward Boards Crossed: 300 Boards Reverse Boards Crossed: 218 Boards **Total Boards Crossed:** 518 Boards