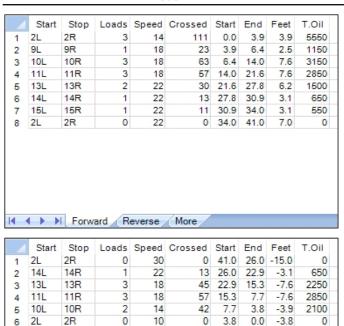

## HM Einzel (Sonntag) 2023 41F

41 Feet Oil Pattern Distance: **Reverse Brush Drop:** 41 Feet Oil Per Board: 50 uL **Forward Oil Total: Reverse Oil Total: Volume Oil Total:** 15.4 mL 7.85 mL 23.25 mL Forward Boards Crossed: 308 Boards Reverse Boards Crossed: 157 Boards **Total Boards Crossed:** 465 Boards