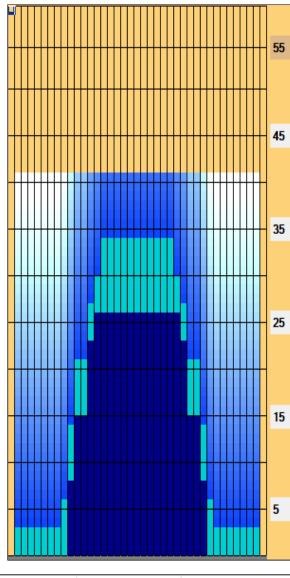

## HM Einzel (Sonntag) 2023 41F

41 Feet Oil Pattern Distance: **Reverse Brush Drop:** 41 Feet Oil Per Board: 50 uL **Forward Oil Total: Reverse Oil Total: Volume Oil Total:** 15.4 mL 7.85 mL 23.25 mL Forward Boards Crossed: 308 Boards Reverse Boards Crossed: 157 Boards **Total Boards Crossed:** 465 Boards