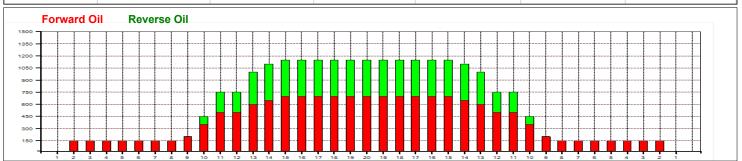

## HM Einzel (Sonntag) 2023 41F

41 Feet Oil Pattern Distance: **Reverse Brush Drop:** 41 Feet Oil Per Board: 50 uL **Forward Oil Total: Reverse Oil Total: Volume Oil Total:** 15.4 mL 7.85 mL 23.25 mL Forward Boards Crossed: 308 Boards Reverse Boards Crossed: 157 Boards **Total Boards Crossed:** 465 Boards